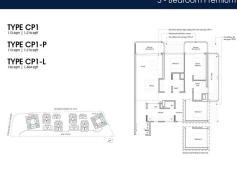

# **RESIDENTIAL - CONDOMINIUM** 1,216SQFT (113SQM) / CALL FOR PRICE!

+65-97611282

3 - Bedroom Premium

#### **HARBOURFRONT AVENUE, SINGAPORE 097993**

■ LISTING ID: SGLD27050083 TENURE: **LEASEHOLD 99** 

TITLE:

■ SIZE BUILT-UP: 1,216SQFT (113SQM) SITE AREA: 6.526AC (2.641HA)

■ NO. OF FLOORS:

■ FLOOR/LEVEL: 9 - HIGH FLOOR

■ BED ROOMS: ■ BATH ROOMS: **MAIDS ROOMS:** N/A ■ PARKING SPACES: N/A

**REGULAR LAYOUT TYPE:** 

**■ FACING:** ■ VIEWING: OTHER

■ SELLING PRICE: FOR PRICE!

**■ COMPLETION YEAR:** 2025

**CONDITION: ORIGINAL CONDITION ■ FURNISHING:** PARTIALLY FURNISHED