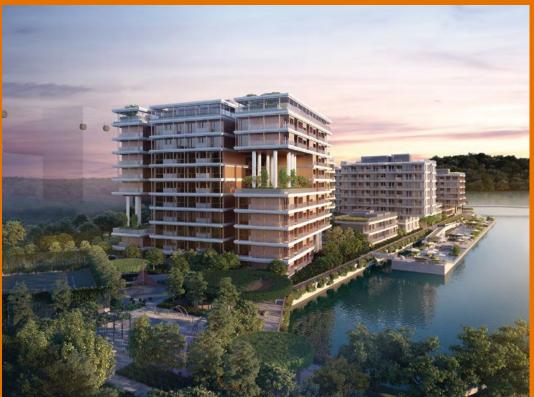

#### THE REEF AT KING'S DOCK

Condominium for Sale: Partially furnished, 3 bedroom, 2 bathroom. Completed in 2025, this unit is in original condition. Tenure: Leasehold 99 Located in Singapore's district D04 near Harbourfront, Telok Blangah in the area Keppel (Central region).

## **EXTERIOR FACILITIES**

24 Hours Security

Clubhouse

Covered Car Park

Jacuzzi

VISIT THIS PROPERTY AT: https://projects.huttonsgroup.com/the-reef-at-kings-dock/property/sgld27050083